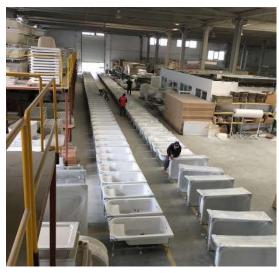

#### **MARYFASS**

Innovative MARYFASS, 100% acrylic solid surfaces, provides high-performance material in superior standards. The homogenous structure of sheets allows easy restoration and high level of hygiene. The solid micro level structure of sheets inhibits the growth of bacteria or fungi. As a result, MARYFASS sheets are not only preferred in the kitchen but also in restaurants, hospitals, laboratories, and schools.

## **Global Market**

The original solid surface established in the late 60s is made by DuPont and is called Corian, after which most companies started to produce acrylic and polyester.

Maryfass also started producing Acrylic sheets from 2007 besides our modified solid surface products. We have more than 120 colors and types and produce also can any models as requested the customer by in different thicknesses also similar to any models from Lotte, Corian, Hi-macs and etc.