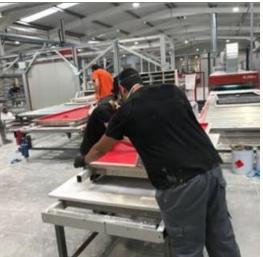

## Introduction

Company established in 2007 to produce Pmma Acrylic and Solid Surface products. It provides solutions in commercial, marketing, design, and construction sectors in Turkey since the beginning. The company also chased the involvements in global phase and created the pmma acrylic and solid surface brands which is called 'MARYFASS' - 'AKRILINE' - 'POLAKRIL' and 'sırdus' to fulfill the need for solid surface material in bathroom, kitchen, and luxury interior design markets. Maryfass produces acrylic products now in 3 factory with 4 brands for international market and exports its products for decades. The main factory placed in Kocaeli city, two other factories placed in Mersin and Istanbul, Our 3 factories cover an area of 28000 Square meters where 220 hard working personnel are producing 1.300 tons of pmma acrylic and solid surface sheets, sinks, washbasins, freestanding bathtubs and shower trays per month.

Factories:

Istanbul: Arnavutkoy, No60A, Istanbul, TURKEY Mersin: No:60/A Akdeniz, Mersin, TURKEY Kocaeli: Cumhuriyet, No:3 Kocaeli, TURKEY

The Company has continuously increased both its production capacity and product quality and has become one of the leading producers on a global scale. In Production Facility, Maryfass produces: