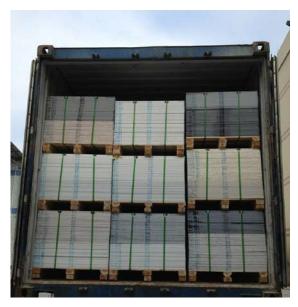

## Introduction

Company established in 2007 to produce Pmma Acrylic and Solid Surface products. It provides solutions in commercial, marketing, design, and construction sectors in Turkey since the beginning. The company also chased the involvements in global phase and created the pmma acrylic and solid surface brands which is called 'MARYFASS' - 'AKRILINE' - 'POLAKRIL' and 'sırdus' to fulfill the need for solid surface material in bathroom, kitchen, and luxury interior design markets. Maryfass produces acrylic products now in 3 factory with 4 brands for international market and exports its products for decades. The main factory placed in Kocaeli city, two other factories placed in Mersin and Istanbul, Our 3 factories cover an area of 28000 Square meters where 220 hard working personnel are producing 1.300 tons of pmma acrylic and solid surface sheets, sinks, washbasins, freestanding bathtubs and shower trays per month.

Our latest technologies bring our customers enormous advantages in energy consumption and price. Environmental standards are very important for us. our main export market is Europe, North af rica, Middle east and neighbour countries.