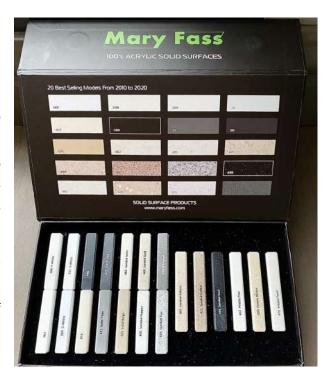

## **Global Market**

The original solid surface established in the late 60s is made by DuPont and is called Corian, after which most companies started to produce acrylic and polyester.

Maryfass also started producing Acrylic sheets from 2007 besides our modified solid surface products. We have more than 120 colors and types and produce also can any models as requested the customer by in different thicknesses also similar to any models from Lotte, Corian, Hi-macs and etc.

More than 120 colors , biggest range of color production in Europe.

More than 12 different mold size.

Any dimensions available for big projects.

Istanbul : Arnavutkoy, No60A, Istanbul, TURKEY

Mersin : No:60/A Akdeniz, Mersin, TURKEY Kocaeli : Cumhuriyet, No:3 Kocaeli, TURKEY