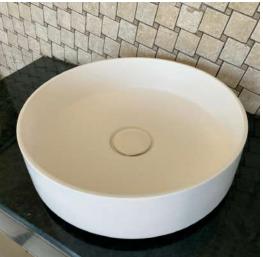

# **AKRILINE** sinks and washbasins

Acrylic solid surface sink and basin made from acrylic, ATH, and polyester resins and its call modified acrylic, stone resin or artificial stone usually in the market.

Acrylic sinks are relatively inexpensive compared with alternatives. They are available in a number of different colours and styles and can be jointed and sanded virtually seamlessly to an acrylic and some other worktop materials.

Advantages of Acrylic Solid Surface:

- they do not readily transfer heat, reducing the time it takes for dishwater to cool. The surface of acrylic sinks do not chip as a rule. They can be easily repaired. The material is relatively good at absorbing shock, so there is less chance of damaging your dishware.
- Products made of acrylic are very light in weight.
- smooth and non-porous surface (antibacterial), color resistant, heat resistant.
- DIN connectors, central drain with cover without overflow, suitable for all taps.