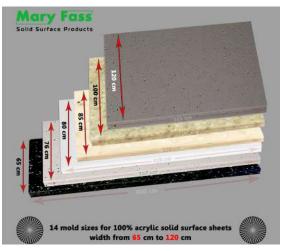

Our Factory are produced with different sizes as below:

- Standard sizes: 65x310, 65x368, 76x250, 76x368
- Other sizes: 76x400, 80x215, 80x270, 80x310, 80x368, 85x275, 100x255, 100x310 (All dimensions are in cm)

Thicknesses available from 4mm until 30mm, width until 120 cm and length until 400 cm.

The applications area of our products is very wide and main consumption channels in global market are as below:

- Acrylic and solid surface fabricators
- Advertising and event agencies
- Public utility companies
- Architects and designers, construction companies
- Banks, hotel recieptions, etc.

More than 120 colors , biggest range of color production in Europe.

More than 12 different mold size.

Any dimensions available for big projects.

Istanbul : Arnavutkoy, No60A, Istanbul, TURKEY

Mersin : No:60/A Akdeniz, Mersin, TURKEY Kocaeli : Cumhuriyet, No:3 Kocaeli, TURKEY