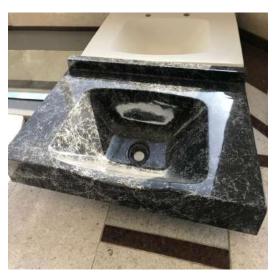

# **AKRILINE** sinks and washbasins

Acrylic solid surface sink and basin made from acrylic, ATH, and polyester resins and its call modified acrylic, stone resin or artificial stone usually in the market.

Acrylic sinks are relatively inexpensive compared with alternatives. They are available in a number of different colours and styles and can be jointed and sanded virtually seamlessly to an acrylic and some other worktop materials.

Advantages of Acrylic Solid Surface:

- they do not readily transfer heat, reducing the time it takes for dishwater to cool. The surface of acrylic sinks do not chip as a rule. They can be easily repaired. The material is relatively good at absorbing shock, so there is less chance of damaging your dishware.
- Products made of acrylic are very light in weight.
- smooth and non-porous surface (antibacterial), color resistant, heat resistant.
- DIN connectors, central drain with cover without overflow, suitable for all taps.