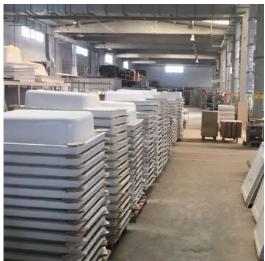

## Introduction

Company established in 2007 to produce Pmma Acrylic and Solid Surface products. It provides solutions in commercial, marketing, design, and construction sectors in Turkey since the beginning. The company also chased the involvements in global phase and created the pmma acrylic and solid surface brands which is called 'MARYFASS' - 'AKRILINE' - 'POLAKRIL' and 'sırdus' to fulfill the need for solid surface material in bathroom, kitchen, and luxury interior design markets. Maryfass produces acrylic products now in 3 factory with 4 brands for international market and exports its products for decades. The main factory placed in Kocaeli city, two other factories placed in Mersin and Istanbul, Our 3 factories cover an area of 28000 Square meters where 220 hard working personnel are producing 1.300 tons of pmma acrylic and solid surface sheets, sinks, washbasins, freestanding bathtubs and shower trays per month.

Maryfass Acrylic Group is the leading producer of the solid surface acrylic sheet in Turkey with its capacity of 250 tons of production per month.

Factories:

Istanbul : Arnavutkoy, No60A, Istanbul, TURKEY Mersin : No:60/A Akdeniz, Mersin, TURKEY Kocaeli : Cumhuriyet, No:3 Kocaeli, TURKEY