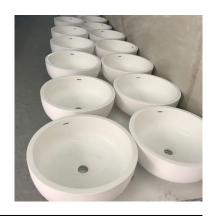

# **AKRILINE** sinks and washbasins

Acrylic solid surface sink and basin made from acrylic, ATH, and polyester resins and its call modified acrylic, stone resin or artificial stone usually in the market.

Acrylic sinks are relatively inexpensive compared with alternatives. They are available in a number of different colours and styles and can be jointed and sanded virtually seamlessly to an acrylic and some other worktop materials.

Advantages of Acrylic Solid Surface:

- they do not readily transfer heat, reducing the time it takes for dishwater to cool. The surface of acrylic sinks do not chip as a rule. They can be easily repaired. The material is relatively good at absorbing shock, so there is less chance of damaging your dishware.
- Products made of acrylic are very light in weight.
- smooth and non-porous surface (antibacterial), color resistant, heat resistant.
- DIN connectors, central drain with cover without overflow, suitable for all taps.