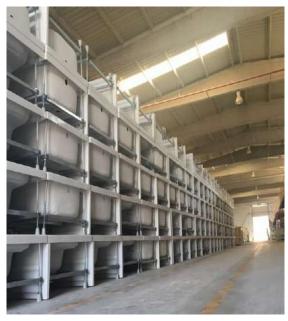

## Introduction

Company established in 2007 to produce Pmma Acrylic and Solid Surface products. It provides solutions in commercial, marketing, design, and construction sectors in Turkey since the beginning. The company also chased the involvements in global phase and created the pmma acrylic and solid surface brands which is called 'MARYFASS' - 'AKRILINE' - 'POLAKRIL' and 'sırdus' to fulfill the need for solid surface material in bathroom, kitchen, and luxury interior design markets. Maryfass produces acrylic products now in 3 factory with 4 brands for international market and exports its products for decades. The main factory placed in Kocaeli city, two other factories placed in Mersin and Istanbul, Our 3 factories cover an area of 28000 Square meters where 220 hard working personnel are producing 1.300 tons of pmma acrylic and solid surface sheets, sinks, washbasins, freestanding bathtubs and shower trays per month.

Factories:

Istanbul: Arnavutkoy, No60A, Istanbul, TURKEY Mersin: No:60/A Akdeniz, Mersin, TURKEY Kocaeli: Cumhuriyet, No:3 Kocaeli, TURKEY

The Company has continuously increased both its production capacity and product quality and has become one of the leading producers on a global scale. In Production Facility, Maryfass produces:

- 750 tons of Pmma Acrylic and ABS
- 550 tons of Solid Surface Products
- With 20 different sizes and in more than 500 different models and color...