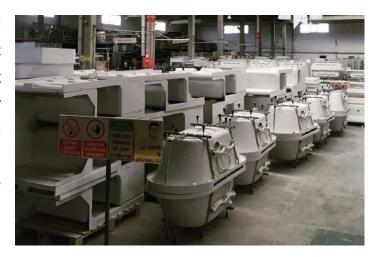

## Introduction

Company established in 2007 to produce Pmma Acrylic and Solid Surface products. It provides solutions in commercial, marketing, design, and construction sectors in Turkey since the beginning. The company also chased the involvements in global phase and created the pmma acrylic and solid surface brands which is called 'MARYFASS' - 'AKRILINE' - 'POLAKRIL' and 'sırdus' to fulfill the need for solid surface material in bathroom, kitchen, and luxury interior design markets. Maryfass produces acrylic products now in 3 factory with 4 brands for international market and exports its products for decades. The main factory placed in Kocaeli city, two other factories placed in Mersin and Istanbul, Our 3 factories cover an area of 28000 Square meters where 220 hard working personnel are producing 1.300 tons of pmma acrylic and solid surface sheets, sinks, washbasins, freestanding bathtubs and shower trays per month.

# MARYFASS acrylic stone resin freestanding bathtubs and shower trays

Acrylic solid surface ( stone resin ) known as acrylic artificial stone products such as bathtubs and shower trays made from the best resin and Ath raw materials.

# **Product Groups:**

- pmma and ABS acrylic freestanding bathtub.
- pmma and ABS acrylic massage bathtub.
- pmma and ABS acrylic shower base.
- pmma and ABS acrylic shower tray.
- pmma and ABS acrylic shower pan.
- pmma and ABS acrylic shower wall.
- pmma and ABS acrylic shower cabin.