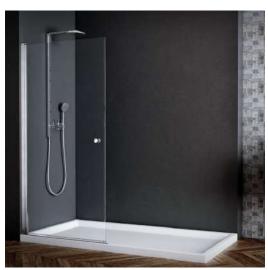

# MARYFASS acrylic stone resin freestanding bathtubs and shower trays

Acrylic solid surface ( stone resin ) known as acrylic artificial stone products such as bathtubs and shower trays made from the best resin and Ath raw materials.

# **Product Groups:**

- pmma and ABS acrylic freestanding bathtub.
- pmma and ABS acrylic massage bathtub.
- pmma and ABS acrylic shower base.
- pmma and ABS acrylic shower tray.
- pmma and ABS acrylic shower pan.
- pmma and ABS acrylic shower wall.
- pmma and ABS acrylic shower cabin.