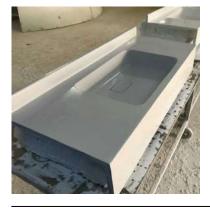

# MARYFASS acrylic stone resin freestanding bathtubs and shower trays

Acrylic solid surface ( stone resin ) known as acrylic artificial stone products such as bathtubs and shower trays made from the best resin and Ath raw materials.

Acrylic sinks are relatively inexpensive compared with alternatives. They are available in a number of different colours and styles and can be jointed and sanded virtually seamlessly to an acrylic and some other worktop materials.

Advantages of Acrylic Solid Surface:

- they do not readily transfer heat, reducing the time it takes for dishwater to cool. The surface of acrylic sinks do not chip as a rule. They can be easily repaired. The material is relatively good at absorbing shock, so there is less chance of damaging your dishware.
- Products made of acrylic are very light in weight.
- smooth and non-porous surface (antibacterial), color resistant, heat resistant.
- DIN connectors, central drain with cover without overflow, suitable for all taps.