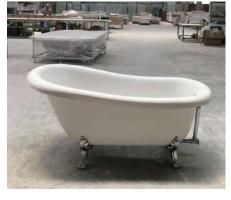

# MARYFASS acrylic stone resin freestanding bathtubs and shower trays

Acrylic solid surface ( stone resin ) known as acrylic artificial stone products such as bathtubs and shower trays made from the best resin and Ath raw materials.

# **Product Groups:**

- pmma and ABS acrylic freestanding bathtub.
- pmma and ABS acrylic massage bathtub.
- pmma and ABS acrylic shower base.
- pmma and ABS acrylic shower tray.
- pmma and ABS acrylic shower pan.
- pmma and ABS acrylic shower wall.
- pmma and ABS acrylic shower cabin.