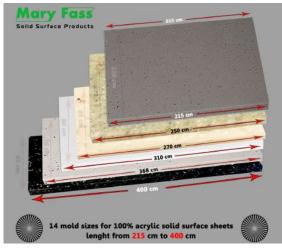

Our Factory are produced with different sizes as below:

- Standard sizes: 65x310, 65x368, 76x250, 76x368
- Other sizes: 76x400, 80x215, 80x270, 80x310, 80x368, 85x275, 100x255, 100x310 (All dimensions are in cm)

Thicknesses available from 4mm until 30mm, width until 120 cm and length until 400 cm.

The applications area of our products is very wide and main consumption channels in global market are as below:

- Acrylic and solid surface fabricators
- Advertising and event agencies
- Public utility companies
- Architects and designers, construction companies
- Banks, hotel recieptions, etc.

More than 120 colors , biggest range of color production in Europe.

More than 12 different mold size.

Any dimensions available for big projects.

Istanbul : Arnavutkoy, No60A, Istanbul, TURKEY

Mersin : No:60/A Akdeniz, Mersin, TURKEY Kocaeli : Cumhuriyet, No:3 Kocaeli, TURKEY