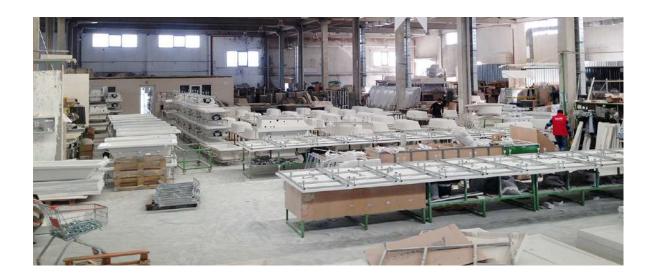

## Introduction

Company established in 2007 to produce Pmma Acrylic and Solid Surface products. It provides solutions in commercial, marketing, design, and construction sectors in Turkey since the beginning. The company also chased the involvements in global phase and created the pmma acrylic and solid surface brands which is called 'MARYFASS' - 'AKRILINE' - 'POLAKRIL' and 'sırdus' to fulfill the need for solid surface material in bathroom, kitchen, and luxury interior design markets. Maryfass produces acrylic products now in 3 factory with 4 brands for international market and exports its products for decades. The main factory placed in Kocaeli city, two other factories placed in Mersin and Istanbul, Our 3 factories cover an area of 28000 Square meters where 220 hard working personnel are producing 1.300 tons of pmma acrylic and solid surface sheets, sinks, washbasins, freestanding bathtubs and shower trays per month.

Factories:

Istanbul: Arnavutkoy, No60A, Istanbul, TURKEY Mersin: No:60/A Akdeniz, Mersin, TURKEY Kocaeli: Cumhuriyet, No:3 Kocaeli, TURKEY

The Company has continuously increased both its production capacity and product quality and has become one of the leading producers on a global scale. In Production Facility, Maryfass produces:

- 750 tons of Pmma Acrylic and ABS
- 550 tons of Solid Surface Products
- With 20 different sizes and in more than 500 different models and color...