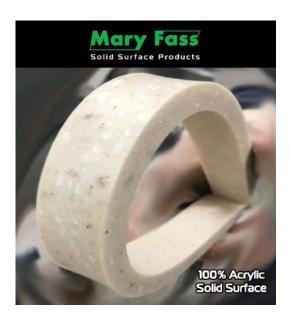

#### **MARYFASS**

Innovative MARYFASS, 100% acrylic solid surfaces, provides high-performance material in superior standards. The homogenous structure of sheets allows easy restoration and high level of hygiene. The solid micro level structure of sheets inhibits the growth of bacteria or fungi. As a result, MARYFASS sheets are not only preferred in the kitchen but also in restaurants, hospitals, laboratories, and schools.

# Maryfass sheet advantages:

Our Acrylic sheets have the following advantages:

- No color changes for at least 10 years;
- Competitive pricing;
- More flexible for thermoforming;
- Wide range of sizes and capability of producing any size upon request;
- Custom colors
- Fastest possible delivery time;
- Environmentally friendly management system