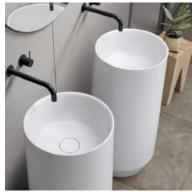

# **AKRILINE** sinks and washbasins

Acrylic solid surface sink and basin made from acrylic, ATH, and polyester resins and its call modified acrylic, stone resin or artificial stone usually in the market.

Acrylic sinks are relatively inexpensive compared with alternatives. They are available in a number of different colours and styles and can be jointed and sanded virtually seamlessly to an acrylic and some other worktop materials.

Advantages of Acrylic Solid Surface:

- they do not readily transfer heat, reducing the time it takes for dishwater to cool. The surface of acrylic sinks do not chip as a rule. They can be easily repaired. The material is relatively good at absorbing shock, so there is less chance of damaging your dishware.
- Products made of acrylic are very light in weight.
- smooth and non-porous surface (antibacterial), color resistant, heat resistant.
- DIN connectors, central drain with cover without overflow, suitable for all taps.