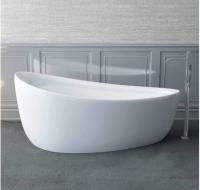

# MARYFASS acrylic stone resin freestanding bathtubs and shower trays

Acrylic solid surface ( stone resin ) known as acrylic artificial stone products such as bathtubs and shower trays made from the best resin and Ath raw materials.

Acrylic sinks are relatively inexpensive compared with alternatives. They are available in a number of different colours and styles and can be jointed and sanded virtually seamlessly to an acrylic and some other worktop materials.

Advantages of Acrylic Solid Surface:

- they do not readily transfer heat, reducing the time it takes for dishwater to cool. The surface of acrylic sinks do not chip as a rule. They can be easily repaired. The material is relatively good at absorbing shock, so there is less chance of damaging your dishware.
- Products made of acrylic are very light in weight.
- smooth and non-porous surface (antibacterial), color resistant, heat resistant.
- DIN connectors, central drain with cover without overflow, suitable for all taps.