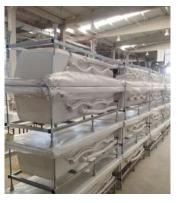

## Introduction

Company established in 2007 to produce Pmma Acrylic and Solid Surface products. It provides solutions in commercial, marketing, design, and construction sectors in Turkey since the beginning. The company also chased the involvements in global phase and created the pmma acrylic and solid surface brands which is called 'MARYFASS' - 'AKRILINE' - 'POLAKRIL' and 'sırdus' to fulfill the need for solid surface material in bathroom, kitchen, and luxury interior design markets. Maryfass produces acrylic products now in 3 factory with 4 brands for international market and exports its products for decades. The main factory placed in Kocaeli city, two other factories placed in Mersin and Istanbul, Our 3 factories cover an area of 28000 Square meters where 220 hard working personnel are producing 1.300 tons of pmma acrylic and solid surface sheets, sinks, washbasins, freestanding bathtubs and shower trays per month.

Factories:

Istanbul: Arnavutkoy, No60A, Istanbul, TURKEY Mersin: No:60/A Akdeniz, Mersin, TURKEY Kocaeli: Cumhuriyet, No:3 Kocaeli, TURKEY

The Company has continuously increased both its production capacity and product quality and has become one of the leading producers on a global scale. In Production Facility, Maryfass produces:

- 750 tons of Pmma Acrylic and ABS
- 550 tons of Solid Surface Products
- With 20 different sizes and in more than 500 different models and color...